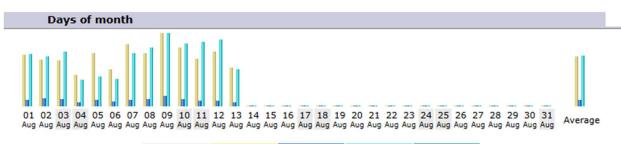

| Day         | Number of<br>visits | Pages | Hits   | Bandwidth |
|-------------|---------------------|-------|--------|-----------|
| 01 Aug 2024 | 949                 | 2,172 | 19,131 | 0         |
| 02 Aug 2024 | 870                 | 2,715 | 18,031 | 0         |
| 03 Aug 2024 | 858                 | 2,391 | 19,996 | 0         |
| 04 Aug 2024 | 574                 | 1,236 | 9,726  | 0         |
| 05 Aug 2024 | 989                 | 2,255 | 10,718 | 0         |
| 06 Aug 2024 | 692                 | 1,501 | 10,025 | 0         |
| 07 Aug 2024 | 1,154               | 2,198 | 19,308 | 0         |
| 08 Aug 2024 | 987                 | 2,530 | 21,406 | 0         |
| 09 Aug 2024 | 1,355               | 3,576 | 26,601 | 0         |
| 10 Aug 2024 | 1,087               | 2,609 | 22,842 | 0         |
| 11 Aug 2024 | 888                 | 2,022 | 23,480 | 0         |
| 12 Aug 2024 | 1,013               | 1,998 | 24,323 | 0         |
| 13 Aug 2024 | 713                 | 1,352 | 13,336 | 0         |
| 14 Aug 2024 | 0                   | 0     | 0      | 0         |
| 15 Aug 2024 | 0                   | 0     | 0      | 0         |