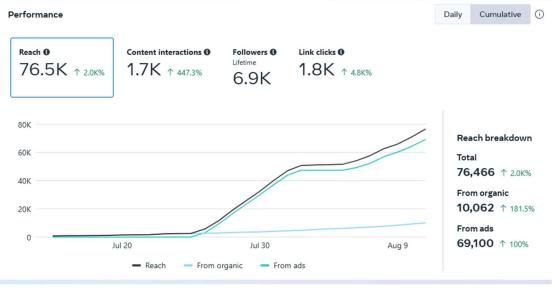

Facebook/Instagram Followers Statistics including Age Brackets 2024

Facebook page Reach stats, Ads and Organic traffic 7/10-8/10 2024

Ways to help grow your reach

| Advertise your business                             | Post frequ           | Post frequently and improve content engagement     |  |  |
|-----------------------------------------------------|----------------------|----------------------------------------------------|--|--|
| Facebook reach (i)                                  | Posts (i)            | Median Facebook post interactions $(\mathfrak{i})$ |  |  |
|                                                     | <b>20</b> ↑ 185      | .7% <b>21</b> ↓ 34.4%                              |  |  |
| *                                                   | Stories (i)          | Median Facebook story interactions 🛈               |  |  |
| 28 days prior                                       | <b>O</b> 0%          |                                                    |  |  |
| From organic                                        | 10,062 See tips to h | See tips to help improve your content              |  |  |
| From ads                                            | 69,100               |                                                    |  |  |
| Your Facebook reach when advertising is 659<br>ads. | .9% higher versus no |                                                    |  |  |