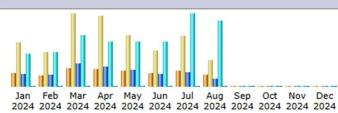

# Ticket Page traffic from 1/1 thru 08/10 2024

| Month    | Unique<br>visitors | Number of<br>visits | Pages   | Hits      | Bandwidth |
|----------|--------------------|---------------------|---------|-----------|-----------|
| Jan 2024 | 6,023              | 20,442              | 45,024  | 118,819   | 0         |
| Feb 2024 | 5,208              | 15,954              | 43,738  | 124,891   | 0         |
| Mar 2024 | 8,287              | 33,601              | 83,071  | 186,134   | 0         |
| Apr 2024 | 7,922              | 32,829              | 72,063  | 161,670   | 0         |
| May 2024 | 7,153              | 23,559              | 60,588  | 161,807   | 0         |
| Jun 2024 | 6,249              | 16,459              | 44,154  | 163,415   | 0         |
| Jul 2024 | 7,346              | 23,165              | 52,596  | 264,362   | 0         |
| Aug 2024 | 5,279              | 12,129              | 28,555  | 238,923   | 0         |
| Sep 2024 | 0                  | 0                   | 0       | 0         | 0         |
| Oct 2024 | 0                  | 0                   | 0       | 0         | 0         |
| Nov 2024 | 0                  | 0                   | 0       | 0         | 0         |
| Dec 2024 | 0                  | 0                   | 0       | 0         | 0         |
| Total    | 53,467             | 178,138             | 429,789 | 1,420,021 | 0         |

| Day         | Number of<br>visits | Pages | Hits   | Bandwidth |
|-------------|---------------------|-------|--------|-----------|
| 01 Aug 2024 | 949                 | 2,172 | 19,131 | 0         |
| 02 Aug 2024 | 870                 | 2,715 | 18,031 | 0         |
| 03 Aug 2024 | 858                 | 2,391 | 19,996 | 0         |
| 04 Aug 2024 | 574                 | 1,236 | 9,726  | 0         |
| 05 Aug 2024 | 989                 | 2,255 | 10,718 | 0         |
| 06 Aug 2024 | 692                 | 1,501 | 10,025 | 0         |
| 07 Aug 2024 | 1,154               | 2,198 | 19,308 | 0         |
| 08 Aug 2024 | 987                 | 2,530 | 21,406 | 0         |
| 09 Aug 2024 | 1,355               | 3,576 | 26,601 | 0         |
| 10 Aug 2024 | 1,087               | 2,609 | 22,842 | 0         |
| 11 Aug 2024 | 888                 | 2,022 | 23,480 | 0         |
| 12 Aug 2024 | 1,013               | 1,998 | 24,323 | 0         |
| 13 Aug 2024 | 713                 | 1,352 | 13,336 | 0         |
| 14 Aug 2024 | 0                   | 0     | 0      | 0         |
| 15 Aug 2024 | 0                   | 0     | 0      | 0         |