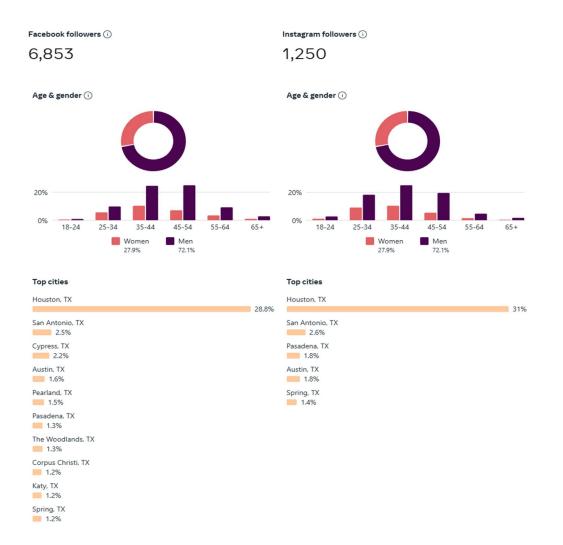

# Social media and Web site Statistics

Facebook page Benchmarking compare to other pages 2024

| enchmarking                                                                                                                                                                                                                                                                                                                                                                                                                                                                                                                                                                                                                                                                                                                                                                                                                                                                                                                                                                                                                                                                                                                                           |                                                                                                   | Facebook                                                                                                                                                                                                              |  |
|-------------------------------------------------------------------------------------------------------------------------------------------------------------------------------------------------------------------------------------------------------------------------------------------------------------------------------------------------------------------------------------------------------------------------------------------------------------------------------------------------------------------------------------------------------------------------------------------------------------------------------------------------------------------------------------------------------------------------------------------------------------------------------------------------------------------------------------------------------------------------------------------------------------------------------------------------------------------------------------------------------------------------------------------------------------------------------------------------------------------------------------------------------|---------------------------------------------------------------------------------------------------|-----------------------------------------------------------------------------------------------------------------------------------------------------------------------------------------------------------------------|--|
| Business comparison Businesse                                                                                                                                                                                                                                                                                                                                                                                                                                                                                                                                                                                                                                                                                                                                                                                                                                                                                                                                                                                                                                                                                                                         | s to watch                                                                                        |                                                                                                                                                                                                                       |  |
|                                                                                                                                                                                                                                                                                                                                                                                                                                                                                                                                                                                                                                                                                                                                                                                                                                                                                                                                                                                                                                                                                                                                                       | nst businesses in the Local Events catego<br>nilar organic 28-day reach in your category. Edit ca |                                                                                                                                                                                                                       |  |
| Published content ()<br>20<br>Similar to others                                                                                                                                                                                                                                                                                                                                                                                                                                                                                                                                                                                                                                                                                                                                                                                                                                                                                                                                                                                                                                                                                                       |                                                                                                   | Over the last 28 days, you typically published the same<br>amount of posts and stories compared to other<br>businesses in this category. Nice work! Stay on track by<br>creating a new post or scheduling in advance. |  |
| How often your business publis                                                                                                                                                                                                                                                                                                                                                                                                                                                                                                                                                                                                                                                                                                                                                                                                                                                                                                                                                                                                                                                                                                                        | shed versus others in this category                                                               | Create post 💌                                                                                                                                                                                                         |  |
| 30<br>25<br>20<br>15<br>10<br>5<br>0<br>0<br>25<br>10<br>5<br>0<br>0<br>25<br>10<br>5<br>5<br>0<br>25<br>10<br>25<br>20<br>15<br>15<br>15<br>20<br>25<br>20<br>25<br>20<br>25<br>20<br>25<br>20<br>25<br>20<br>25<br>20<br>25<br>20<br>25<br>20<br>25<br>20<br>25<br>20<br>25<br>20<br>25<br>20<br>25<br>20<br>25<br>20<br>25<br>20<br>25<br>20<br>25<br>20<br>25<br>20<br>25<br>20<br>25<br>20<br>25<br>20<br>25<br>20<br>25<br>20<br>25<br>20<br>25<br>20<br>25<br>20<br>25<br>20<br>25<br>20<br>25<br>20<br>25<br>20<br>25<br>20<br>25<br>20<br>25<br>20<br>25<br>20<br>25<br>20<br>25<br>20<br>25<br>20<br>25<br>20<br>25<br>20<br>25<br>20<br>25<br>20<br>25<br>20<br>25<br>20<br>25<br>20<br>25<br>20<br>25<br>20<br>25<br>20<br>25<br>20<br>25<br>20<br>25<br>20<br>25<br>20<br>25<br>20<br>25<br>20<br>25<br>20<br>25<br>20<br>25<br>20<br>25<br>20<br>25<br>20<br>25<br>20<br>25<br>20<br>25<br>20<br>25<br>20<br>25<br>20<br>25<br>20<br>25<br>20<br>25<br>20<br>25<br>20<br>25<br>20<br>25<br>20<br>25<br>20<br>25<br>20<br>20<br>25<br>20<br>25<br>20<br>25<br>20<br>20<br>20<br>20<br>20<br>20<br>20<br>20<br>20<br>20<br>20<br>20<br>20 | entile Your business 75th percentile                                                              |                                                                                                                                                                                                                       |  |
| 25th percentile 50th perc                                                                                                                                                                                                                                                                                                                                                                                                                                                                                                                                                                                                                                                                                                                                                                                                                                                                                                                                                                                                                                                                                                                             |                                                                                                   |                                                                                                                                                                                                                       |  |
|                                                                                                                                                                                                                                                                                                                                                                                                                                                                                                                                                                                                                                                                                                                                                                                                                                                                                                                                                                                                                                                                                                                                                       | Follows 🛈                                                                                         | Content interactions (i)                                                                                                                                                                                              |  |
|                                                                                                                                                                                                                                                                                                                                                                                                                                                                                                                                                                                                                                                                                                                                                                                                                                                                                                                                                                                                                                                                                                                                                       | Follows (i)<br>104                                                                                | Content interactions $$                                                                                                                                                                                               |  |
| Facebook followers ()                                                                                                                                                                                                                                                                                                                                                                                                                                                                                                                                                                                                                                                                                                                                                                                                                                                                                                                                                                                                                                                                                                                                 |                                                                                                   |                                                                                                                                                                                                                       |  |

Facebook/Instagram Followers Statistics including Age Brackets 2024

Facebook page Reach stats, Ads and Organic traffic 7/10-8/10 2024

Ways to help grow your reach

| Advertise your business                             | Post frequ           | Post frequently and improve content engagement     |  |  |
|-----------------------------------------------------|----------------------|----------------------------------------------------|--|--|
| Facebook reach (i)                                  | Posts (i)            | Median Facebook post interactions $(\mathfrak{i})$ |  |  |
|                                                     | <b>20</b> ↑ 185      | .7% <b>21</b> ↓ 34.4%                              |  |  |
| *                                                   | Stories (i)          | Median Facebook story interactions 🛈               |  |  |
| 28 days prior                                       | <b>O</b> 0%          |                                                    |  |  |
| From organic                                        | 10,062 See tips to h | See tips to help improve your content              |  |  |
| From ads                                            | 69,100               |                                                    |  |  |
| Your Facebook reach when advertising is 659<br>ads. | .9% higher versus no |                                                    |  |  |